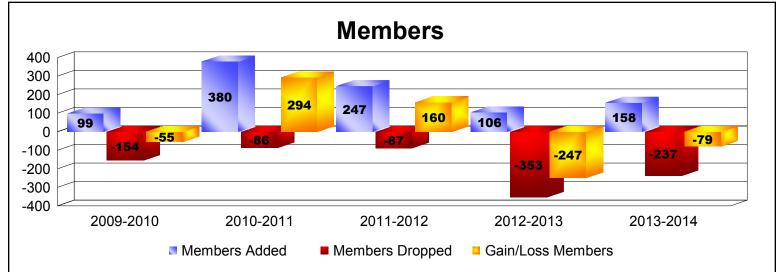

District M 2

As of June 2014 Cumulative

| Year      | New<br>Clubs | Dropped<br>Clubs | Gain/<br>Loss<br>Clubs | New<br>Members | Charter<br>Members | Reinstate<br>Members | Transfer<br>Members | Total<br>Member<br>Added | Total<br>Members<br>Dropped | Gain/<br>Loss<br>Members |
|-----------|--------------|------------------|------------------------|----------------|--------------------|----------------------|---------------------|--------------------------|-----------------------------|--------------------------|
| 2009-2010 | 0            | -1               | -1                     | 84             | 0                  | 14                   | 1                   | 99                       | -154                        | -55                      |
| 2010-2011 | 7            | 0                | 7                      | 176            | 195                | 4                    | 5                   | 380                      | -86                         | 294                      |
| 2011-2012 | 3            | 0                | 3                      | 165            | 75                 | 6                    | 1                   | 247                      | -87                         | 160                      |
| 2012-2013 | 1            | -7               | -6                     | 73             | 30                 | 2                    | 1                   | 106                      | -353                        | -247                     |
| 2013-2014 | 2            | -4               | -2                     | 103            | 52                 | 2                    | 1                   | 158                      | -237                        | -79                      |
| Average   | 3            | -2               | 0                      | 120            | 70                 | 6                    | 2                   | 198                      | -183                        | 15                       |