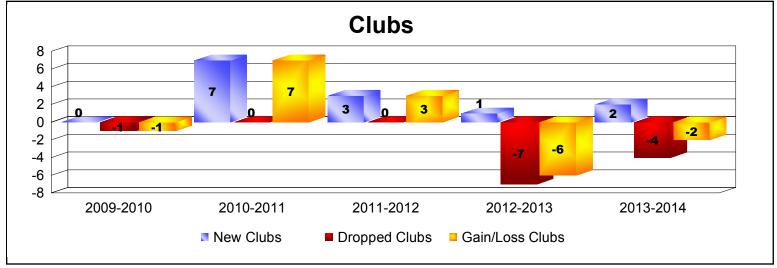

District M 2

As of June 2014 Cumulative

| Year      | New<br>Clubs | Dropped<br>Clubs | Gain/<br>Loss<br>Clubs | New<br>Members | Charter<br>Members | Reinstate<br>Members | Transfer<br>Members | Total<br>Member<br>Added | Total<br>Members<br>Dropped | Gain/<br>Loss<br>Members |
|-----------|--------------|------------------|------------------------|----------------|--------------------|----------------------|---------------------|--------------------------|-----------------------------|--------------------------|
| 2009-2010 | 0            | -1               | -1                     | 84             | 0                  | 14                   | 1                   | 99                       | -154                        | -55                      |
| 2010-2011 | 7            | 0                | 7                      | 176            | 195                | 4                    | 5                   | 380                      | -86                         | 294                      |
| 2011-2012 | 3            | 0                | 3                      | 165            | 75                 | 6                    | 1                   | 247                      | -87                         | 160                      |
| 2012-2013 | 1            | -7               | -6                     | 73             | 30                 | 2                    | 1                   | 106                      | -353                        | -247                     |
| 2013-2014 | 2            | -4               | -2                     | 103            | 52                 | 2                    | 1                   | 158                      | -237                        | -79                      |
| Average   | 3            | -2               | 0                      | 120            | 70                 | 6                    | 2                   | 198                      | -183                        | 15                       |